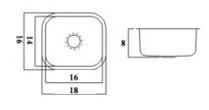

#### **DESIGN FEATURES**

Single bowl depth 8" with inside bowl dimensions 16" X14" and over all 18" X 16"

#### Other:

Drain opening 3 ½".

**CUPC certified**Minimum cabinet size 18"
Product shall be specified as SS-SPL-S6