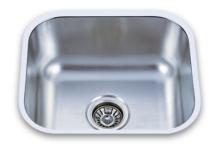

### **GENERAL**

Fine quality sink formed of heavy duty 18 gauge, type 304 nickel bearing stainless steel.

#### Finish:

Inside bowl surfaces polished to a uniform satin finish.

#### **Underside:**

High density sound absorption pads covered with a thick rubberized insulation layer on all bottom surfaces.