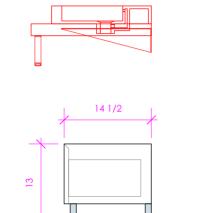

## PLAZA

PLA-ST-40B

SHOWN WITH 5035 PLA-W-40 PLA-BR-39

## **FEATURES:**

- STORAGE CABINET
- TWO DRAWERS WITH SELF-CLOSE GLIDES
- INTERIOR DRAWER STAINED TO REFLECT EXTERIOR FINISH
- FOUR POLISHED STAINLESS STEEL LEGS
- DECORATIVE HARDWARE K844 INCLUDED BUT NOT INSTALLED - CAN BE INSTALLED UPON REQUEST
- PROUDLY HANDMADE IN THE USA
- MANUFACTURED WITH LOW VOC FINISHES AND WOOD FROM RENEWABLE FORESTS