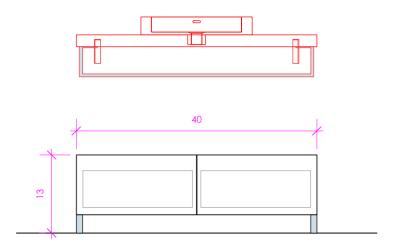

## PLAZA

PLA-ST-40B

SHOWN WITH 5035 PLA-W-40 PLA-BR-39

## **FEATURES:**

- STORAGE CABINET
- TWO DRAWERS WITH SELF-CLOSE GLIDES
- INTERIOR DRAWER STAINED TO REFLECT EXTERIOR FINISH
- FOUR POLISHED STAINLESS STEEL LEGS
- DECORATIVE HARDWARE K844 INCLUDED BUT NOT INSTALLED - CAN BE INSTALLED UPON REQUEST
- PROUDLY HANDMADE IN THE USA
- MANUFACTURED WITH LOW VOC FINISHES AND WOOD FROM RENEWABLE FORESTS