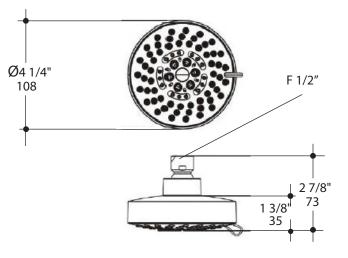

#### Features:

- Tilting round rain shower head with five variable sprays
- · Wall-mount installation recommended
- · Arm and flange sold separately
- Easy-clean rubber nozzles
- Outfitted with a 1.75GPM flow regulator

LACAVA reserves the right to revise any dimension or information on this sheet without notice. Dimensions are nominal and may vary within an industry accepted tolerance of 1/4".

Drawings provided herein are meant to give the user an idea of the product and are not made to scale. Location of plumbing is meant for reference, your specific application may vary.