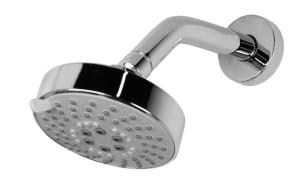

# CIGNO Shower Head 0292

#### Features:

- Tilting round rain shower head with five variable sprays
- · Wall-mount installation recommended
- · Arm and flange sold separately
- Easy-clean rubber nozzles
- Outfitted with a 1.75GPM flow regulator