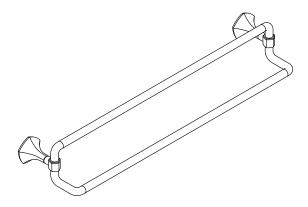

24" double towel bar **K-27062** 

#### **Features**

- Double bar provides additional towel storage.
- Part of the Occasion bathroom faucet and accessory collection.