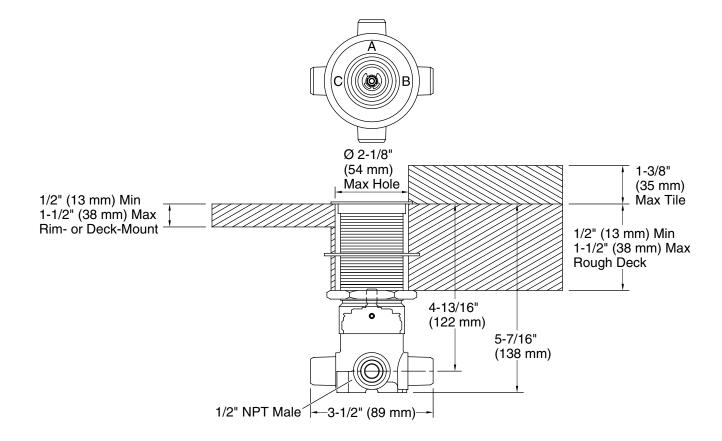

## **FEATURES**

- Solid brass construction for durability and reliability
- Deck-mount installation
- Brass valve body
- Single-handle control
- One 1/2" NPT inlet connection
- Two 1/2" NPT outlet connections
- Selection of one or combination of two outlets
- 10 gpm (37.8 lpm) flow rate at 45 psi (310.3 kPa)
- Handle rotation of 90 degrees

## CODES/STANDARDS APPLICABLE

P20995

Specified model meets or exceeds the following:

ASME A112.18.1/CSA B125.1

| NOTES                                           |  |  |
|-------------------------------------------------|--|--|
| The <b>B</b> port is capped and not functional. |  |  |