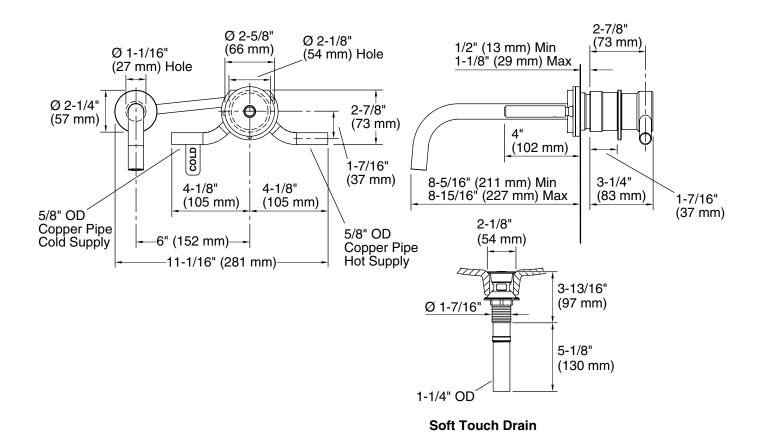

## One<sub>™</sub> Wall-Mounted Basin Set, Single Control

## **FEATURES**

- Solid brass construction for durability and reliability
- One-piece self-contained ceramic disc valve allows both volume and temperature control
- Wall-mount installation
- 1.2 gal/min (4.5 l/min) flow rate
- Meets CalGreen requirements for bathroom sink faucets
- Complements the One collection

## CODES/STANDARDS APPLICABLE

Specified model meets or exceeds the following:

- ADA
- ASME A112.18.1/CSA B125.1
- ICC/ANSI A117.1
- NSF 61
- EPA WaterSense®

P24412

| SPECIFIED MODEL                       |                            |                      |                         |                     |
|---------------------------------------|----------------------------|----------------------|-------------------------|---------------------|
| Model                                 | Description                | Finishes             |                         |                     |
| P24412-00                             | One Wall-Mounted Basin Set | ☐ CP Polished Chrome | □ AD Nickel Silver      | □ AG Brushed Nickel |
|                                       |                            | ☐ GN Gunmetal        | ■ ULB Unlacquered Brass | * BL Matte Black    |
| * BL Matte Black available Winter2019 |                            |                      |                         |                     |