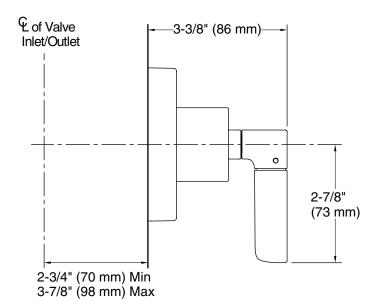

## **FEATURES**

- Brass construction for durability and reliability
- Pairs with a 2- or 3-way transfer valve configuration
- · Allows bather to direct water flow
- Complements transitional and contemporary designs as well as the One₁ν collection
- For project/hospitality specifications only

## CODES/STANDARDS APPLICABLE

P23331

**OBC** 

Specified model meets or exceeds the following:

- ASME A112.18.1/CSA B125.1
- ICC/ANSI A117.1
- ADA
- -- -
- OBC
- CSA B651

| SPECIFIED MODEL   |                           |                      |                      |
|-------------------|---------------------------|----------------------|----------------------|
| Model             | Description               | Finishes             |                      |
| P23331-LV         | One Nazaré Transfer Trim  | ☐ CP Polished Chrome | ☐ SN Polished Nickel |
| Required Rough-in |                           |                      |                      |
| P29513-00         | 3-Way Transfer Valve      | □ NA                 |                      |
| P29514-00         | 3-Way Transfer Valve, Eco | □ NA                 |                      |