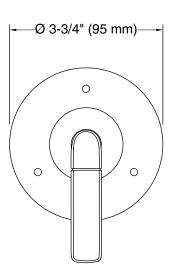

## **FEATURES**

- Brass construction for durability and reliability
- Pairs with a 2- or 3-way transfer valve configuration
- · Allows bather to direct water flow
- Complements transitional and contemporary designs as well as the One₁ν collection
- For project/hospitality specifications only

## CODES/STANDARDS APPLICABLE

P23331

**OBC** 

Specified model meets or exceeds the following:

- ASME A112.18.1/CSA B125.1
- ICC/ANSI A117.1
- ADA
- -- -
- OBC
- CSA B651

| SPECIFIED MODEL   |                           |                      |                      |
|-------------------|---------------------------|----------------------|----------------------|
| Model             | Description               | Finishes             |                      |
| P23331-LV         | One Nazaré Transfer Trim  | ☐ CP Polished Chrome | ☐ SN Polished Nickel |
| Required Rough-in |                           |                      |                      |
| P29513-00         | 3-Way Transfer Valve      | □ NA                 |                      |
| P29514-00         | 3-Way Transfer Valve, Eco | □ NA                 |                      |