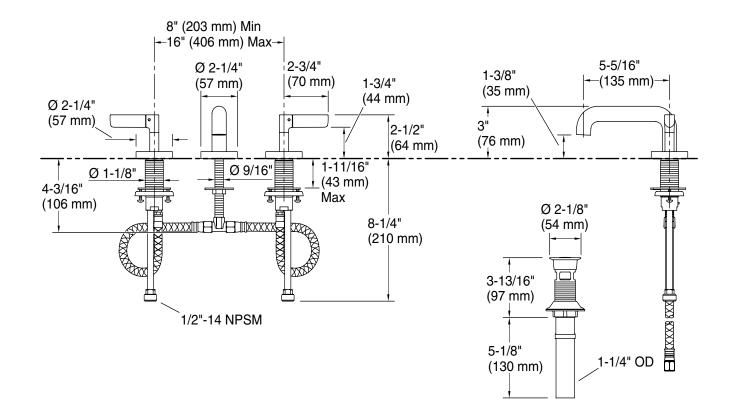

## One Nazaré™ Bathroom Sink Faucet, Low Spout

## **FEATURES**

- Brass construction for durability and reliability
- Two-handle, widespread sink faucet for 8" (203 mm) - 16" (406 mm) centers
- 1.2 gal/min (4.5 l/min) maximum flow rate
- Includes Soft Touch drain
- Quarter-turn washerless ceramic disc valves
- For project/hospitality specifications only
- Complements the One™ collection, and transitional and contemporary designs