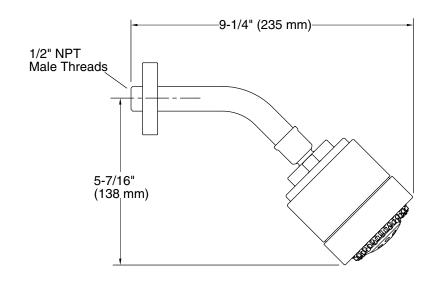

## Contemporary Multi-Function Showerhead with Arm

## **FEATURES**

- Solid brass construction for durability and reliability
- Sprayface resists hard water build-up and is easy to clean
- 1.75 gal/min (6.6 l/min) flow rate
- Three spray options available with a simple turn (wide coverage spray, rhythmic pulse spray, and soft aerated spray)
- Complements Kallista Faucets and Fixtures