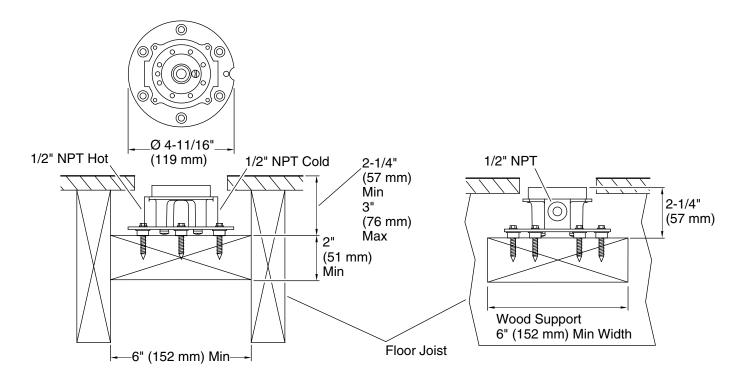

## **INSTALLATION NOTES**

Concrete can be used as the floor support. Requires 3/16" masonry drill bit and six 1/4" x 1-3/4" concrete screws, not included.

| SPECIFIED MODEL         |                                                                            |                                                             |
|-------------------------|----------------------------------------------------------------------------|-------------------------------------------------------------|
| Model                   | Description                                                                | Finishes                                                    |
| P20511-00               | Multi-Faucet Mounting Block                                                | □ NA                                                        |
| Recommended Accessories |                                                                            |                                                             |
| P24418-00               | One Freestanding Bath Faucet                                               | ☐ CP Polished Chrome ☐ AD Nickel Silver ☐ AG Brushed Nickel |
|                         |                                                                            | ☐ GN Gunmetal ☐ ULB Unlacquered Brass                       |
| P24977-CPH              | Pinna Paletta Freestanding Bath Faucet w/Polished Chrome Accent            | ☐ CP Polished Chrome                                        |
| P24977-AD               | Pinna Paletta Freestanding Bath Faucet w/Nickel Silver Accent              | ☐ AD Nickel Silver                                          |
| P24977-ADW              | Pinna Paletta Freestanding Bath Faucet w/Antique Nickel Accent             | ☐ AD Nickel Silver                                          |
| P24977-ABW              | Pinna Paletta Freestanding Bath Faucet w/Antique<br>American Bronze Accent | ☐ BZ Antique Bronze                                         |
| P24977-ULB              | Pinna Paletta Freestanding Bath Faucet w/Unlacquered Brass Accent          | ☐ ULB Unlacquered Brass                                     |
| P24978-00               | Pure Paletta Freestanding Bath Faucet                                      | ☐ CP Polished Chrome ☐ AD Nickel Silver ☐ AG Brushed Nickel |
|                         |                                                                            | □ BZ Antique Bronze □ ULB Unlacquered Brass                 |
| P22729-00               | For Town Freestanding Bath Faucet                                          | ☐ CP Polished Chrome ☐ AD Nickel Silver                     |