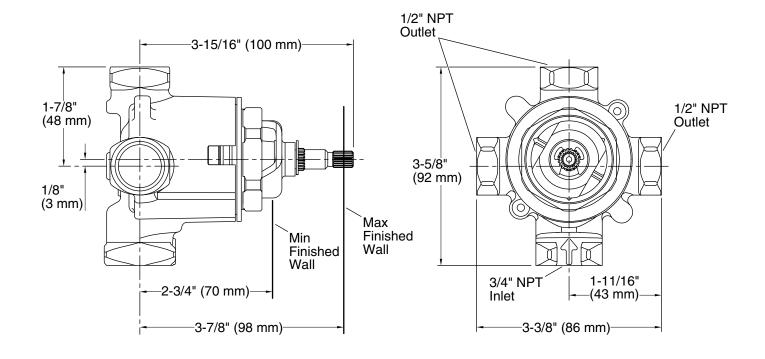

## CODES/STANDARDS APPLICABLE

P29513

Solid brass construction for durability and reliability

Wall-mount installation

- Brass valve body
- Selection of one or combination of two outlets
- Single-handle control
- One 3/4" NPT inlet connection
- Three 1/2" NPT outlet connections
- Can be converted from 3 outlets (360° handle rotation) to 2 outlets (120° handle rotation)