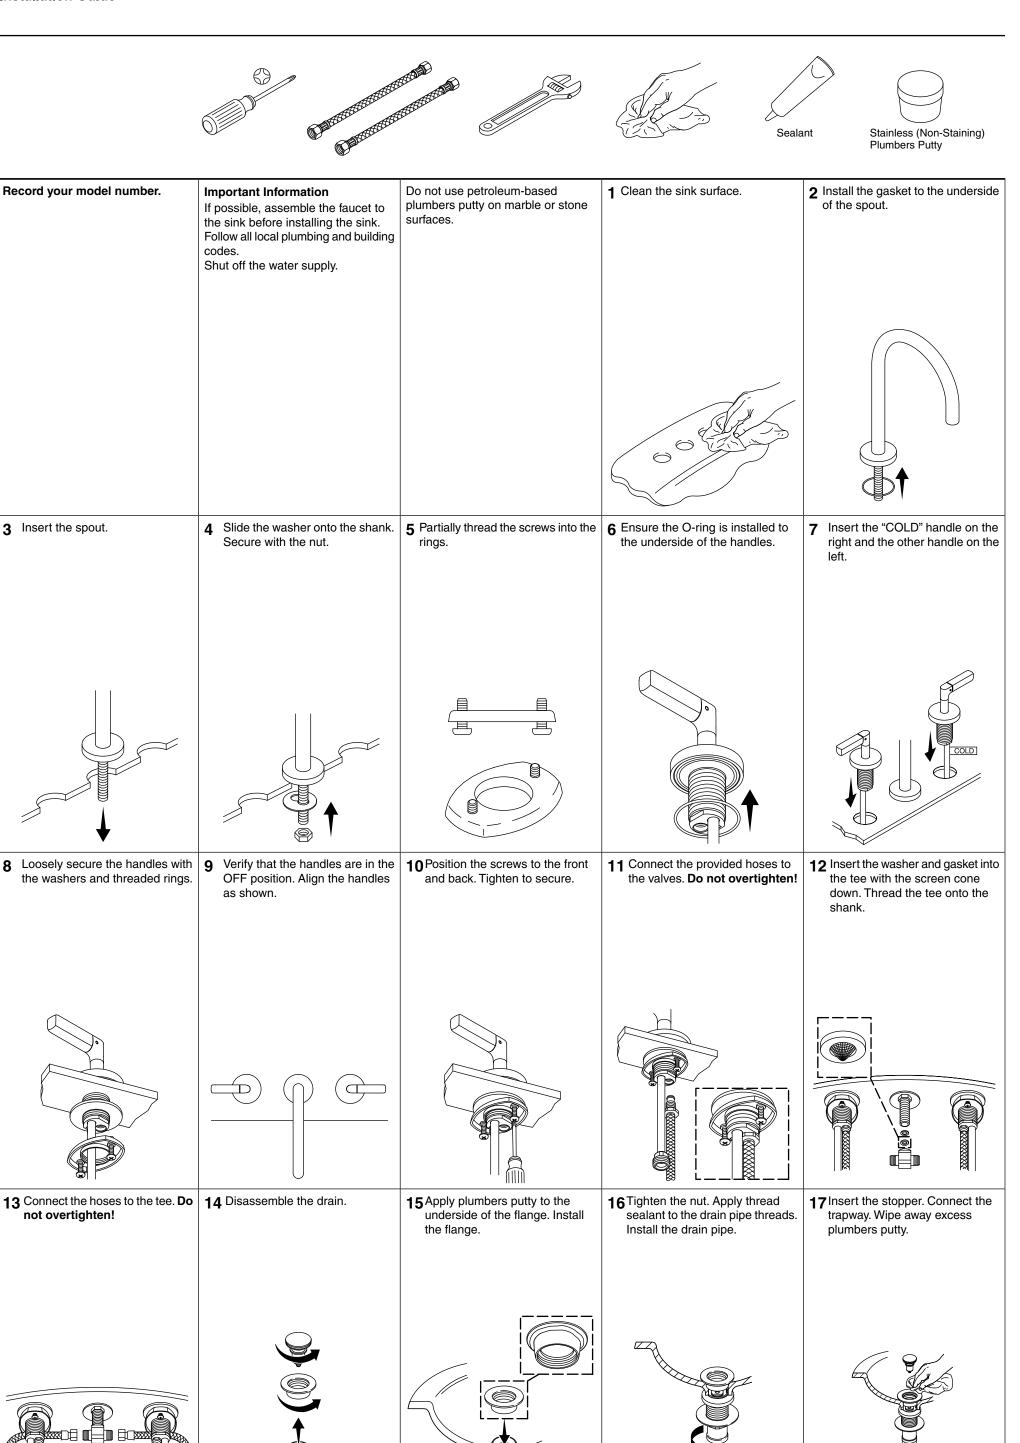

| <b>18</b> Connect the supply hoses to the valves.                                                           | 19 Connect the supply hoses to the supply stops.       | 20 Turn ON the water supplies.<br>Check for leaks. | 21 Remove the aerator. | 22 Run water to flush debris. |
|-------------------------------------------------------------------------------------------------------------|--------------------------------------------------------|----------------------------------------------------|------------------------|-------------------------------|
|                                                                                                             |                                                        |                                                    |