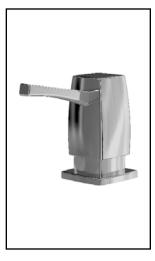

#### Features

- Solid brass construction
- Press down pump action
- Refillable from above deck
- Contains up to 340 ml (11.5 oz)

# AC1050 Soap Dispenser SPECIFICATIONS

**ELITO**<sup>TM</sup>