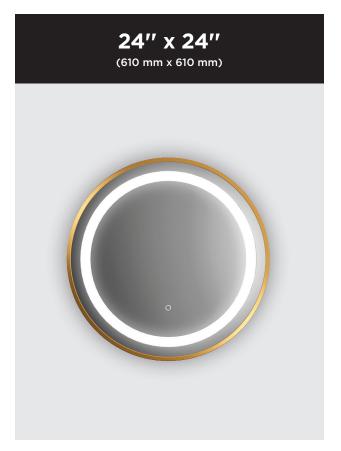

## Effect (round)

LED-illuminated round mirror with frosted strip, Brushed Gold frame and touch-switch for color temperature control

| FEATURES                             |                                       |
|--------------------------------------|---------------------------------------|
| Model #                              | MR1781-570-180                        |
| Packaging<br>mm (in)                 | 730 x 720 x 90<br>(28.7 x 28.3 x 3.5) |
| Mirror thickness                     | 4 mm                                  |
| Weight kg (lb)                       | 7.5 (16.5)                            |
| Certification                        | <sub>c</sub> UL <sub>us</sub>         |
| Anti-fog system                      | Included                              |
| Magnifying mirror (3X)               | Not available                         |
| Reversible                           | No                                    |
| Total thickness                      | 40.5 mm (1 9/16")                     |
| Automatically opens with wall switch | Yes                                   |
| Frame                                | Brushed Gold                          |