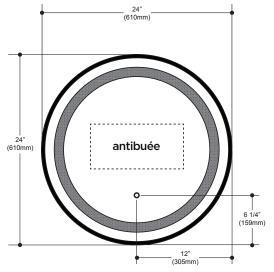

## Effect (round)

LED-illuminated round mirror with frosted strip, Brushed Gold frame and touch-switch for color temperature control

| FEATURES                             |                                       |
|--------------------------------------|---------------------------------------|
| Model #                              | MR1781-570-180                        |
| Packaging<br>mm (in)                 | 730 x 720 x 90<br>(28.7 x 28.3 x 3.5) |
| Mirror thickness                     | 4 mm                                  |
| Weight kg (lb)                       | 7.5 (16.5)                            |
| Certification                        | <sub>c</sub> UL <sub>us</sub>         |
| Anti-fog system                      | Included                              |
| Magnifying mirror (3X)               | Not available                         |
| Reversible                           | No                                    |
| Total thickness                      | 40.5 mm (1 9/16")                     |
| Automatically opens with wall switch | Yes                                   |
| Frame                                | Brushed Gold                          |