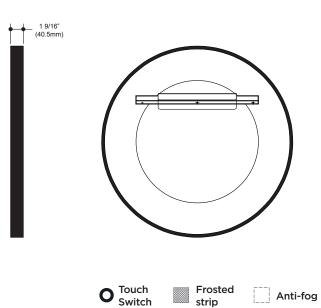

## Effect (round)

LED-illuminated round mirror with frosted strip, Brushed Gold frame and touch-switch for color temperature control

| FEATURES                             |                                       |
|--------------------------------------|---------------------------------------|
| Model #                              | MR1781-570-180                        |
| Packaging<br>mm (in)                 | 730 x 720 x 90<br>(28.7 x 28.3 x 3.5) |
| Mirror thickness                     | 4 mm                                  |
| Weight kg (lb)                       | 7.5 (16.5)                            |
| Certification                        | <sub>c</sub> UL <sub>us</sub>         |
| Anti-fog system                      | Included                              |
| Magnifying mirror (3X)               | Not available                         |
| Reversible                           | No                                    |
| Total thickness                      | 40.5 mm (1 9/16")                     |
| Automatically opens with wall switch | Yes                                   |
| Frame                                | Brushed Gold                          |

| LIGHTING                                                     |                        |
|--------------------------------------------------------------|------------------------|
| Power (watt)                                                 | 24.2 W                 |
| Input (volt)                                                 | 120 V                  |
| Lumens                                                       | 817 lm                 |
| Color temperature controlled by maintaining the touch-switch | from 2700k to<br>6000k |
| Frequency                                                    | 60 Hz                  |
| Color Rendering Index (CRI)                                  | 90+                    |