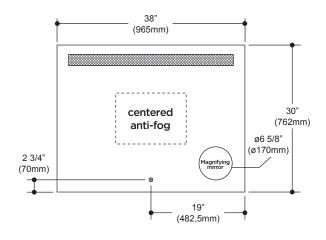

## Illuminated LED mirror with interior frosted horizontal Strip and magnifying mirror (3X)

| FEATURES               |                                        |
|------------------------|----------------------------------------|
| Code                   | MR1673-500-001                         |
| Packaging<br>mm (in)   | 1090 x 870 x 90<br>(42.9 x 34.2 x 3.5) |
| Mirror thickness       | 4 mm                                   |
| Weight kg (lb)         | 13.7 (30,2)                            |
| Certification          | <sub>c</sub> UL <sub>us</sub>          |
| Anti-fog system        | Included                               |
| Magnifying mirror (3X) | Included                               |
| Reversible             | No                                     |
| Total thickness        | 44 mm +/- 1 mm<br>(1 3/4")             |

Frosted Strip

Touch switch