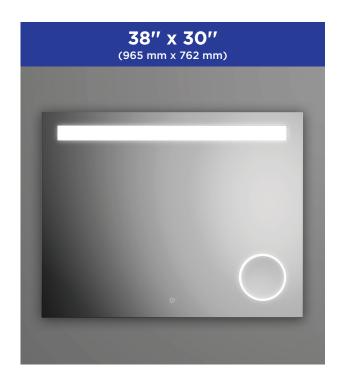

Collection MR1673

## **Emblem**

## Illuminated LED mirror with interior frosted horizontal Strip and magnifying mirror (3X)

| FEATURES               |                                        |
|------------------------|----------------------------------------|
| Code                   | MR1673-500-001                         |
| Packaging<br>mm (in)   | 1090 x 870 x 90<br>(42.9 x 34.2 x 3.5) |
| Mirror thickness       | 4 mm                                   |
| Weight kg (lb)         | 13.7 (30,2)                            |
| Certification          | <sub>c</sub> UL <sub>us</sub>          |
| Anti-fog system        | Included                               |
| Magnifying mirror (3X) | Included                               |
| Reversible             | No                                     |
| Total thickness        | 44 mm +/- 1 mm<br>(1 3/4")             |