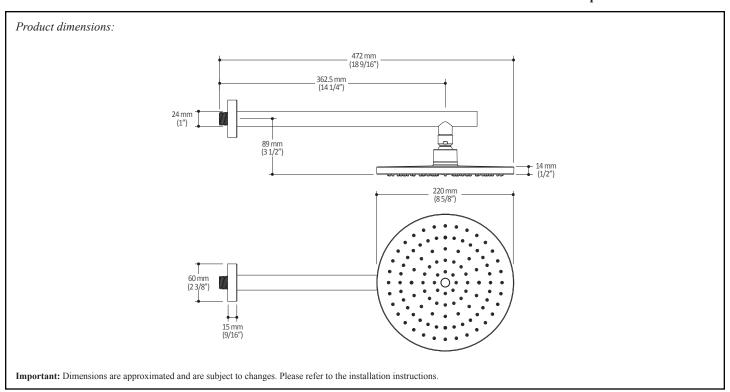

#### **Features**

- Male water inlet 1/2NPT on wall arm
- Female water inlet G1/2 on rainhead
- Rainhead diameter of 220 mm (8 5/8")
- Anti-scale system with soft sprays
- · Adjustable orientation swivel