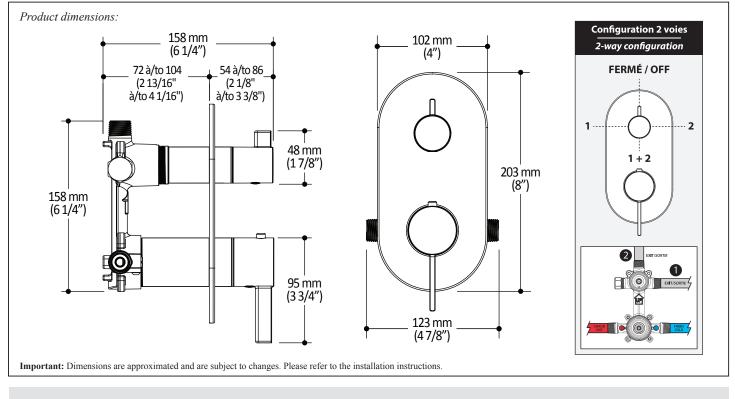

# Features

- 2 male water inlets 1/2NPT threaded or welded
- 2 male water outlets 1/2NPT threaded or welded
- Solid brass construction
- Total adjustment of 32 mm (1 1/4")
- Can be installed back to back
- Support included for better stability during installation
- Operates 1 or 2 components at a time

#### Maximum flow rate

- 1 outlet: 22 L/min (5.9 gpm) at 60 psi
- 2 outlets: 23.5 L/min (6.21 gpm) at 60 psi