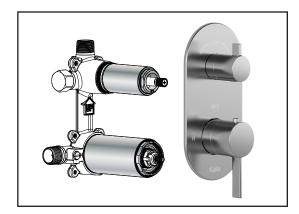

# **ROUNDONE**<sup>TM</sup>

# 2-way AQUATONIK<sup>TM</sup> type T/P 1/2" valve with diverter and decorative trim

# Features

- 2 male water inlets 1/2NPT threaded or welded
- 2 male water outlets 1/2NPT threaded or welded
- Solid brass construction
- Total adjustment of 32 mm (1 1/4")
- Can be installed back to back
- Support included for better stability during installation
- Operates 1 or 2 components at a time

#### **Colors (Finishes)**

- Chrome: BF1577-110
- Matte Black: BF1577-160