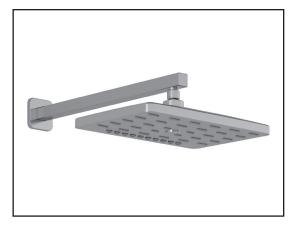

## **BF1397 PREMIA: Rainhead with 90° wall arm** *SPECIFICATIONS*

#### Features

- Male water inlet 1/2 NPT
- Rainhead dimension: 200 mm x 319.5 mm (7 <sup>7</sup>/<sub>8</sub>" x 12 <sup>1</sup>/<sub>2</sub>")
- Soft tips for easy cleaning of limescale
- Adjustable orientation swivel
- 2 direct positions and 1 shared position
- Solid brass arm and plastic rainhead construction