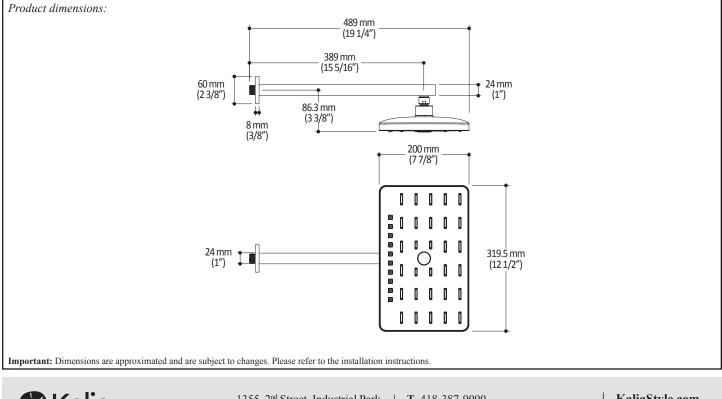

#### Features

- Male water inlet 1/2 NPT
- Rainhead dimension: 200 mm x 319.5 mm (7 <sup>7</sup>/<sub>8</sub>" x 12 <sup>1</sup>/<sub>2</sub>")
- Soft tips for easy cleaning of limescale
- Adjustable orientation swivel
- 2 direct positions and 1 shared position
- Solid brass arm and plastic rainhead construction