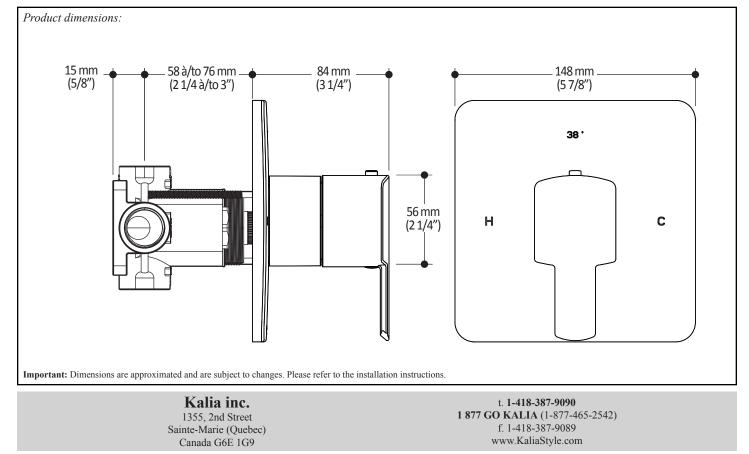

ion
- Total adjustment of 19mm (3/4")
- Included support for better stability during installation

### **Colors (Finishes)**

• Chrome : BF1308-110

#### Certifications

*The specified model meets or exceeds the following standards:* 

• ASME A112.18.1 / CSA B125.1



#### **Installation Notes**

This product must be installed following the installation instructions provided.

## WARRANTY

Packaging

Dimensions: 362mm x 184mm x 191mm

55 liters/min. (14.5 gallons/min.) at 60 psi

(14 1/4" x 7 1/4" x 7 1/2")

Maximum flow rate

Volume: 0.45 cu ft (0.013 cu m)

Total weight: 6.01 lb (2.73 kg)

Kalia Inc. guarantees all aspects of its products to be free of defects in material and workmanship for normal residential use. **Refer to the warranty included with the Kalia products for details**.