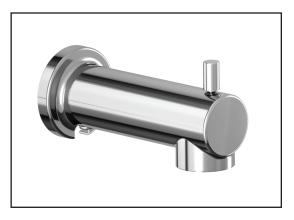

# **BASICO**<sup>TM</sup>

## **106540** Round Tub Spout with Diverter

#### Features

• Water 1/2" cooper inlet

**Kalia**spec

FOR PROFESSIONALS

"Slip fit" Installation

#### **Colors (Finishes)**

- Chrome: 106540-110
- Matte black: 106540-160