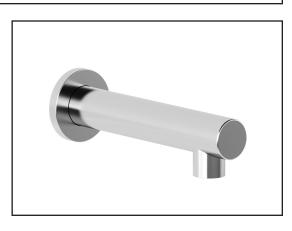

## **Features**

- 1/2" cooper "slip fit" inlet or male water inlet 1/2NPT with 76 mm (3") adjustment
- · Solid brass construction
- · Regular water jet
- High water flow