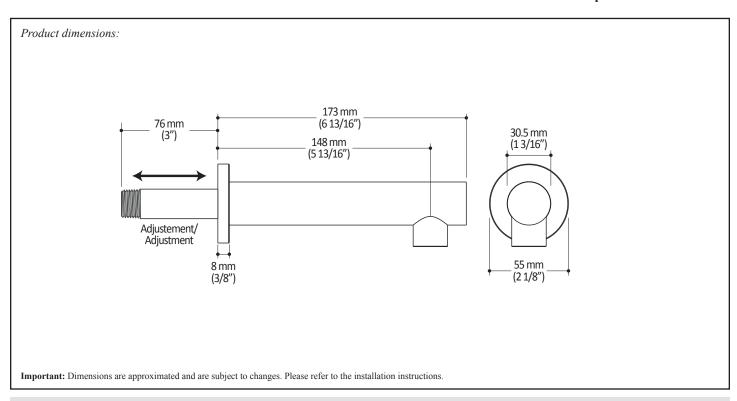

## **Features**

- 1/2" cooper "slip fit" inlet or male water inlet 1/2NPT with 76 mm (3") adjustment
- · Solid brass construction
- · Regular water jet
- High water flow