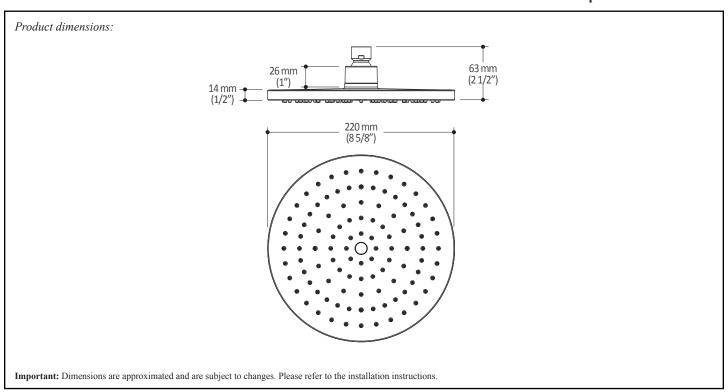

## **Features**

- Female water inlet G1/2
- Diameter of 220 mm (8 5/8")
- Anti-scale system with soft sprays
- · Adjustable orientation swivel