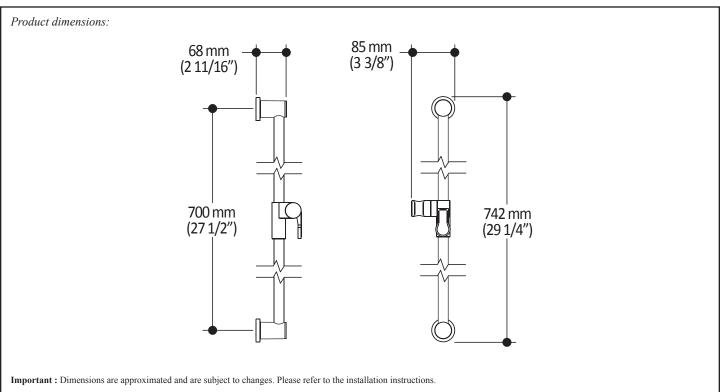

### **Features**

- Total height of 742 mm (30")
- Easy-to-use gliding system
- · Locking system