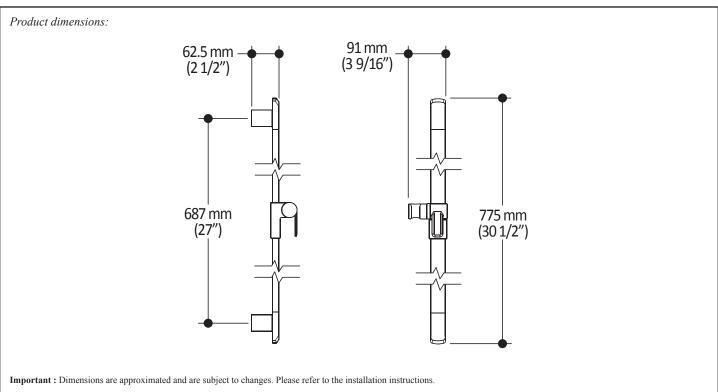

## **Features**

- Total height of 775 mm (30 1/2")
- · Easy-to-use gliding system
- Locking system