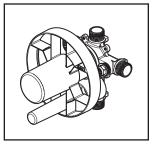

# 101573 1/2" Pressure balance valve with diverter SPECIFICATIONS

#### Features

- 1/2" NPT male inlet threaded or sweat
- Integrated service stops
- Total adjustment of 19mm (3/4")
- Support for better stability during installation included
- Can be installed back-to-back
- Push-button diverter with automatic reset
- Solid brass construction