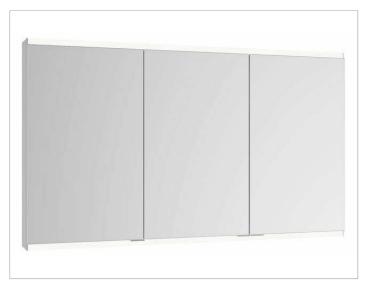

# Royal Modular 2.0 800310111105300 Mirror cabinet

## PRODUCT

## SURFACE

silver anodized

#### DIMENSION

43,31 x 35,43 x 6,3 "

 Warranty: KEUCO products are covered by a 5-year manufacturer's warranty, in effect from the date of purchase. During this time, proven product defects will be remedied free of charge. Warranty claims must be filed in writing, including a detailed description of the defect immediately after a defect has occurred. For a copy of our detailed product warranty policy, please contact us at office-usa@keuco.com.
Installation: KEUCO products must be installed by a qualified professional in accordance with the respective installation guidelines and any applicable federal / local building codes and regulations.