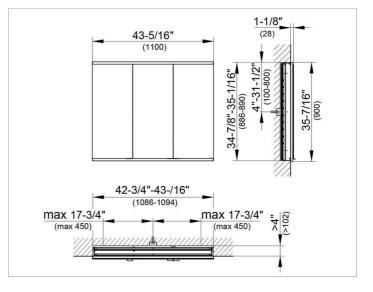

## DRAWING

#### DIMENSION

43,31 x 35,43 x 6,3 "

 Warranty: KEUCO products are covered by a 5-year manufacturer's warranty, in effect from the date of purchase. During this time, proven product defects will be remedied free of charge. Warranty claims must be filed in writing, including a detailed description of the defect immediately after a defect has occurred. For a copy of our detailed product warranty policy, please contact us at office-usa@keuco.com.
Installation: KEUCO products must be installed by a qualified professional in accordance with the respective installation guidelines and any applicable federal / local building codes and regulations.