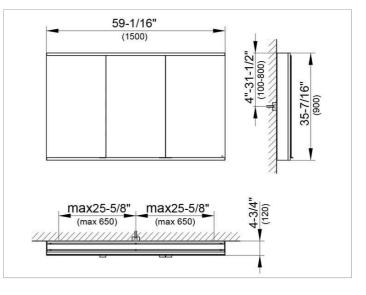

#### DIMENSION

59,06 x 35,43 x 4,72 "

 Warranty:
 KEUCO products are covered by a 5-year manufacturer's warranty, in effect from the date of purchase. During this time, proven product defects will be remedied free of charge.