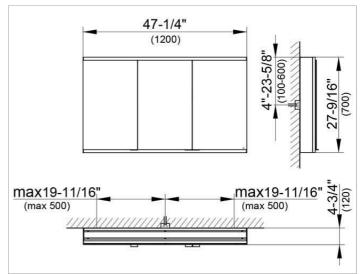

#### **DRAWING**

### **DIMENSION**

47,24 x 27,56 x 4,72 "

Warranty: KEUCO products are covered by a 5-year manufacturer's warranty, in effect from the date of purchase. During this time, proven product defects will be remedied free of charge. Warranty claims must be filed in writing, including a detailed description of the defect immediately after a defect has occurred. For a copy of our detailed product warranty policy, please contact us at office-usa@keuco.com.