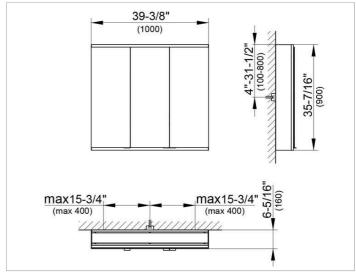

#### **DRAWING**

### **DIMENSION**

39,37 x 35,43 x 6,3 "

Warranty: KEUCO products are covered by a 5-year manufacturer's warranty, in effect from the date of purchase. During this time, proven product defects will be remedied free of charge. Warranty claims must be filed in writing, including a detailed description of the defect immediately after a defect has occurred. For a copy of our detailed product warranty policy, please contact us at office-usa@keuco.com.