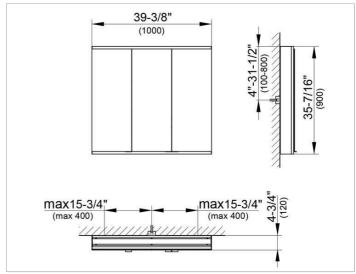

#### **DRAWING**

### **DIMENSION**

39,37 x 35,43 x 4,72 "

Warranty: KEUCO products are covered by a 5-year manufacturer's warranty, in effect from the date of purchase. During this time, proven product defects will be remedied free of charge. Warranty claims must be filed in writing, including a detailed description of the defect immediately after a defect has occurred. For a copy of our detailed product warranty policy, please contact us at office-usa@keuco.com.