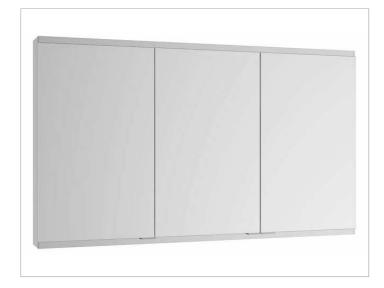

# Royal Modular 2.0 800301091105300 Mirror cabinet

#### **PRODUCT**

### **SURFACE**

silver anodized