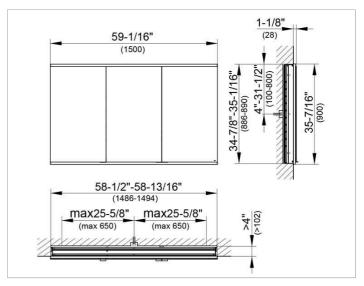

#### **DRAWING**

### **DIMENSION**

59,06 x 35,43 x 4,72 "

Warranty: KEUCO products are covered by a 5-year manufacturer's warranty, in effect from the date of purchase. During this time, proven product defects will be remedied free of charge. Warranty claims must be filed in writing, including a detailed description of the defect immediately after a defect has occurred. For a copy of our detailed product warranty policy, please contact us at office-usa@keuco.com.