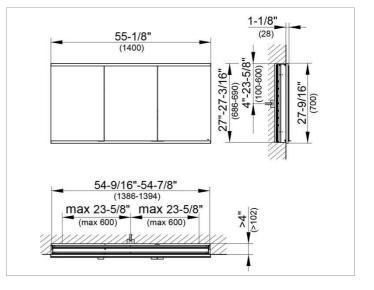

### DRAWING

#### DIMENSION

55,12 x 27,56 x 4,72 "

 Warranty:
 KEUCO products are covered by a 5-year manufacturer's warranty, in effect from the date of purchase. During this time, proven product defects will be remedied free of charge.