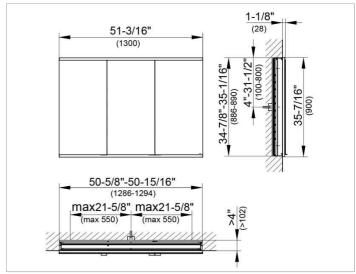

### **DIMENSION**

51,18 x 35,43 x 6,3 "

Warranty: KEUCO products are covered by a 5-year manufacturer's warranty, in effect from the date of purchase. During this time, proven product defects will be remedied free of charge. Warranty claims must be filed in writing, including a detailed description of the defect immediately after a defect has occurred. For a copy of our detailed product warranty policy, please contact us at office-usa@keuco.com.