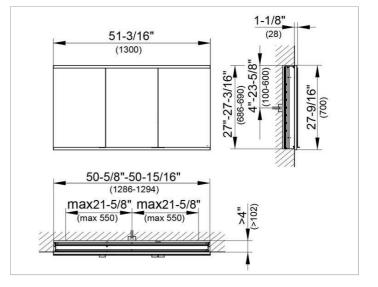

#### DRAWING

#### DIMENSION

51,18 x 27,56 x 6,3 "

 Warranty:
 KEUCO products are covered by a 5-year manufacturer's warranty, in effect from the date of purchase. During this time, proven product defects will be remedied free of charge.