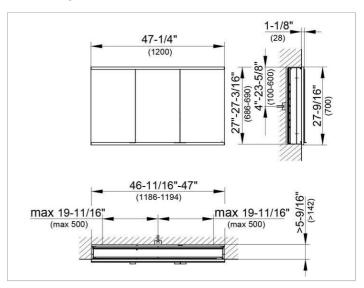

#### **DRAWING**

### **DIMENSION**

47,24 x 27,56 x 6,3 "

Warranty: KEUCO products are covered by a 5-year manufacturer's warranty, in effect from the date of purchase. During this time, proven product defects will be remedied free of charge. Warranty claims must be filed in writing, including a detailed description of the defect immediately after a defect has occurred. For a copy of our detailed product warranty policy, please contact us at office-usa@keuco.com.