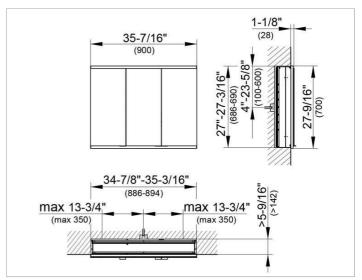

#### **DRAWING**

### **DIMENSION**

35,43 x 27,56 x 6,3 "

Warranty: KEUCO products are covered by a 5-year manufacturer's warranty, in effect from the date of purchase. During this time, proven product defects will be remedied free of charge. Warranty claims must be filed in writing, including a detailed description of the defect immediately after a defect has occurred. For a copy of our detailed product warranty policy, please contact us at office-usa@keuco.com.