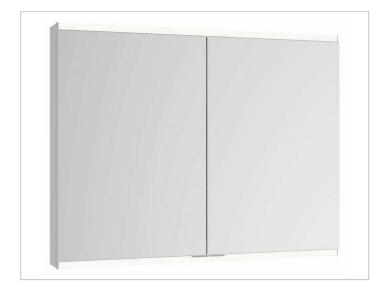

## Royal Modular 2.0 800211090105300 Mirror cabinet

### **SURFACE**

silver anodized

#### **DIMENSION**

35,43 x 27,56 x 6,3 "

Warranty: KEUCO products are covered by a 5-year manufacturer's warranty, in effect from the date of purchase. During this time, proven product defects will be remedied free of charge. Warranty claims must be filed in writing, including a detailed description of the defect immediately after a defect has occurred. For a copy of our detailed product warranty policy, please contact us at office-usa@keuco.com.