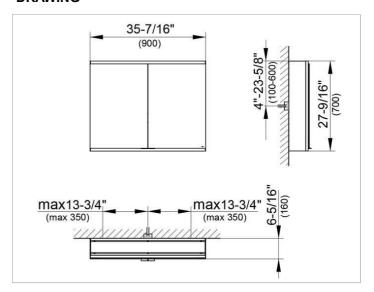

#### **DRAWING**

EEK: A++, A+, A,

#### **DIMENSION**

35,43 x 27,56 x 6,3 "

Warranty: KEUCO products are covered by a 5-year manufacturer's warranty, in effect from the date of purchase. During this time, proven product defects will be remedied free of charge. Warranty claims must be filed in writing, including a detailed description of the defect immediately after a defect has occurred. For a copy of our detailed product warranty policy, please contact us at office-usa@keuco.com.