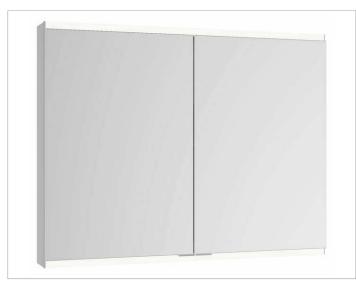

## Royal Modular 2.0 800211090105000 Mirror cabinet

### PRODUCT

EEK: A++, A+, A ,

## SURFACE

silver anodized