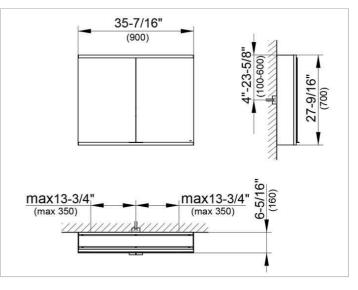

#### DIMENSION

35,43 x 27,56 x 6,3 "

 Warranty: KEUCO products are covered by a 5-year manufacturer's warranty, in effect from the date of purchase. During this time, proven product defects will be remedied free of charge. Warranty claims must be filed in writing, including a detailed description of the defect immediately after a defect has occurred. For a copy of our detailed product warranty policy, please contact us at office-usa@keuco.com.
Installation: KEUCO products must be installed by a qualified professional in accordance with the respective installation guidelines and any applicable federal / local building codes and regulations.