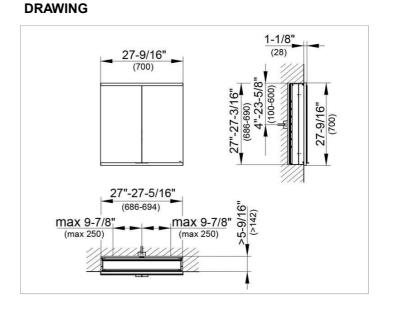

### DIMENSION

27,56 x 27,56 x 6,3 "

 Warranty: KEUCO products are covered by a 5-year manufacturer's warranty, in effect from the date of purchase. During this time, proven product defects will be remedied free of charge. Warranty claims must be filed in writing, including a detailed description of the defect immediately after a defect has occurred. For a copy of our detailed product warranty policy, please contact us at office-usa@keuco.com.
Installation: KEUCO products must be installed by a qualified professional in accordance with the respective installation guidelines and any applicable federal / local building codes and regulations.