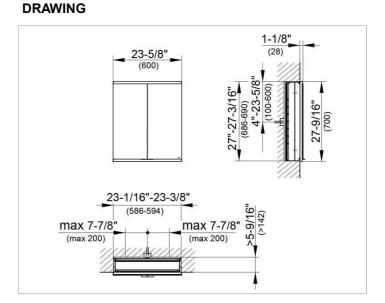

### DIMENSION

23,62 x 27,56 x 6,3 "

 Warranty: KEUCO products are covered by a 5-year manufacturer's warranty, in effect from the date of purchase. During this time, proven product defects will be remedied free of charge. Warranty claims must be filed in writing, including a detailed description of the defect immediately after a defect has occurred. For a copy of our detailed product warranty policy, please contact us at office-usa@keuco.com.
Installation: KEUCO products must be installed by a qualified professional in accordance with the respective installation guidelines and any applicable federal / local building codes and regulations.