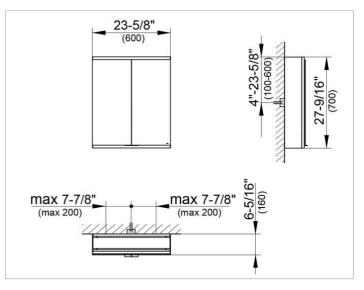

#### DRAWING

#### DIMENSION

23,62 x 27,56 x 6,3 "

 Warranty: KEUCO products are covered by a 5-year manufacturer's warranty, in effect from the date of purchase. During this time, proven product defects will be remedied free of charge. Warranty claims must be filed in writing, including a detailed description of the defect immediately after a defect has occurred. For a copy of our detailed product warranty policy, please contact us at office-usa@keuco.com.
Installation: KEUCO products must be installed by a qualified professional in accordance with the respective installation guidelines and any applicable federal / local building codes and regulations.