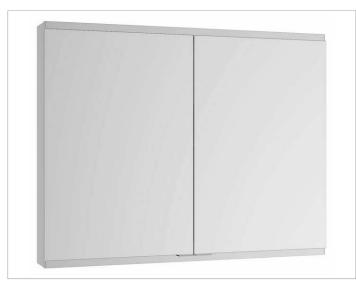

## Royal Modular 2.0 800200121005300 Mirror cabinet

## SURFACE

silver anodized