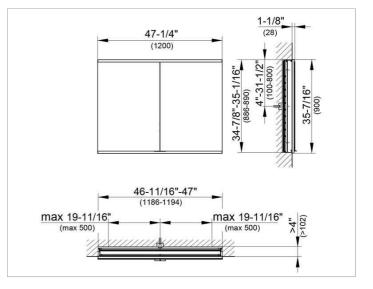

#### DRAWING

#### DIMENSION

47,24 x 35,43 x 4,72 "

 Warranty:
 KEUCO products are covered by a 5-year manufacturer's warranty, in effect from the date of purchase. During this time, proven product defects will be remedied free of charge.