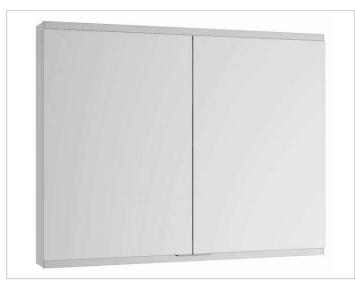

## Royal Modular 2.0 800200111105000 Mirror cabinet

## SURFACE

silver anodized