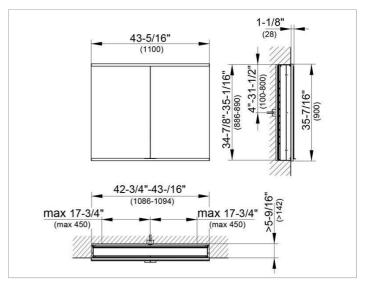

#### DRAWING

#### DIMENSION

43,31 x 35,43 x 6,3 "

 Warranty:
 KEUCO products are covered by a 5-year manufacturer's warranty, in effect from the date of purchase. During this time, proven product defects will be remedied free of charge.