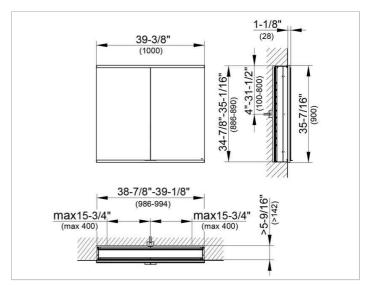

#### **DRAWING**

### **DIMENSION**

39,37 x 35,43 x 6,3 "

Warranty: KEUCO products are covered by a 5-year manufacturer's warranty, in effect from the date of purchase. During this time, proven product defects will be remedied free of charge. Warranty claims must be filed in writing, including a detailed description of the defect immediately after a defect has occurred. For a copy of our detailed product warranty policy, please contact us at office-usa@keuco.com.