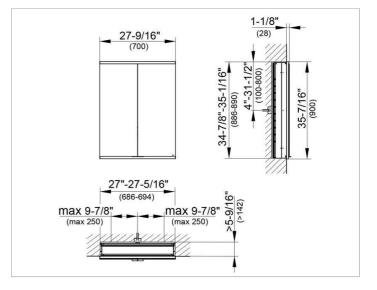

#### DRAWING

#### DIMENSION

27,56 x 35,43 x 6,3 "

 Warranty:
 KEUCO products are covered by a 5-year manufacturer's warranty, in effect from the date of purchase. During this time, proven product defects will be remedied free of charge.