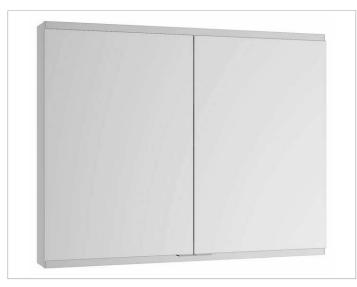

# PRODUCT DATA SHEET

KEUCO

## Royal Modular 2.0 800200071105000 Mirror cabinet

### PRODUCT



#### DRAWING



## SURFACE

silver anodized

#### DIMENSION

27,56 x 35,43 x 6,3 "

 Warranty:
 KEUCO products are covered by a 5-year manufacturer's warranty, in effect from the date of purchase. During this time, proven product defects will be remedied free of charge.

 Warranty claims must be filed in writing, including a detailed description of the defect immediately after a defect has occurred. For a copy of our detailed product warranty policy, please contact us at office-usa@keuco.com.

 Installation:
 KEUCO products must be installed by a qualified professional in accordance with the respective installation guidelines and any applicable federal / local building codes and regulations.