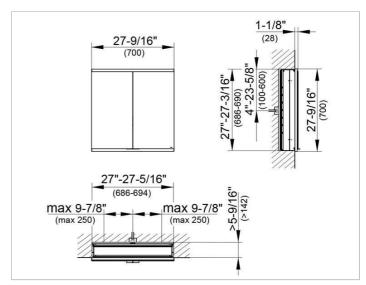

#### **DRAWING**

### **DIMENSION**

27,56 x 27,56 x 6,3 "

Warranty: KEUCO products are covered by a 5-year manufacturer's warranty, in effect from the date of purchase. During this time, proven product defects will be remedied free of charge. Warranty claims must be filed in writing, including a detailed description of the defect immediately after a defect has occurred. For a copy of our detailed product warranty policy, please contact us at office-usa@keuco.com.