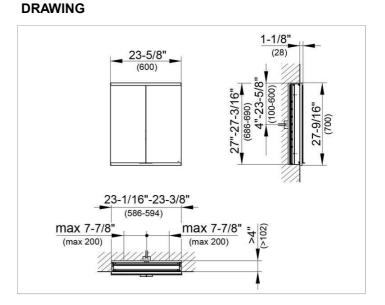

#### DIMENSION

23,62 x 27,56 x 4,72 "

 Warranty: KEUCO products are covered by a 5-year manufacturer's warranty, in effect from the date of purchase. During this time, proven product defects will be remedied free of charge. Warranty claims must be filed in writing, including a detailed description of the defect immediately after a defect has occurred. For a copy of our detailed product warranty policy, please contact us at office-usa@keuco.com.
Installation: KEUCO products must be installed by a qualified professional in accordance with the respective installation guidelines and any applicable federal / local building codes and regulations.