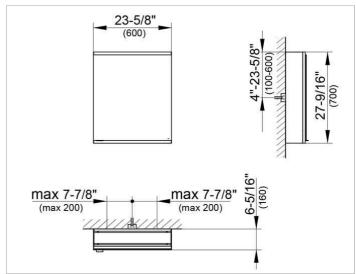

#### **DRAWING**

### **DIMENSION**

23,62 x 27,56 x 6,3 "

Warranty: KEUCO products are covered by a 5-year manufacturer's warranty, in effect from the date of purchase. During this time, proven product defects will be remedied free of charge. Warranty claims must be filed in writing, including a detailed description of the defect immediately after a defect has occurred. For a copy of our detailed product warranty policy, please contact us at office-usa@keuco.com.