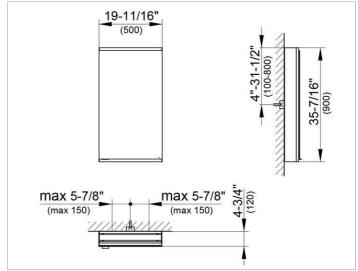

#### **DRAWING**

### **DIMENSION**

19,69 x 35,43 x 4,72 "

Warranty: KEUCO products are covered by a 5-year manufacturer's warranty, in effect from the date of purchase. During this time, proven product defects will be remedied free of charge. Warranty claims must be filed in writing, including a detailed description of the defect immediately after a defect has occurred. For a copy of our detailed product warranty policy, please contact us at office-usa@keuco.com.